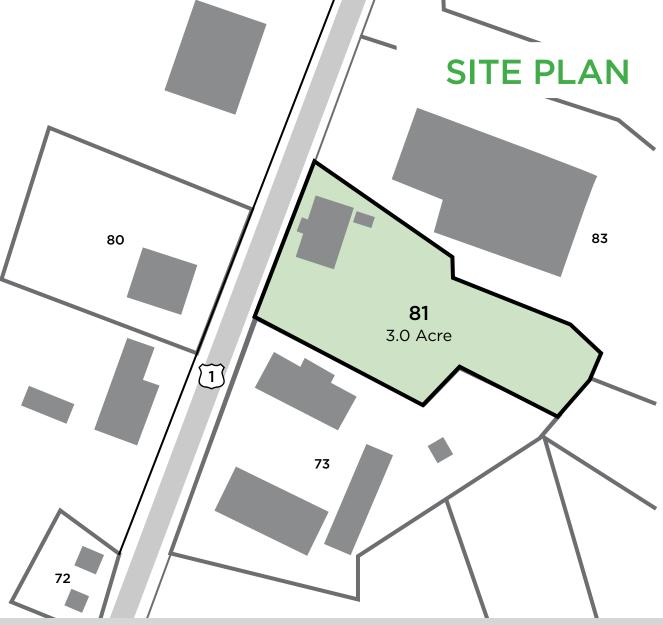

# **Executive Summary**

Cushman & Wakefield's Multi-Family Advisory Group is pleased to present for sale **81 TURNPIKE RD**, a 3.0-acre prime development site opportunity located in the highly desirable town of Ipswich, MA. Currently improved with 7,134 +/-square feet of restaurant/retail space, the property presents a variety of redevelopment opportunities, including apartments, condominiums, senior living, assisted living, hotel, industrial, retail, mixed use, and commercial development. Situated directly off Route 1 and less than five miles from the Ipswich Commuter Rail Station on the MBTA's Newburyport/Rockport line, 81 Turnpike Rd offers an opportunity for an investor or developer to enter a highly sought-after suburban market.