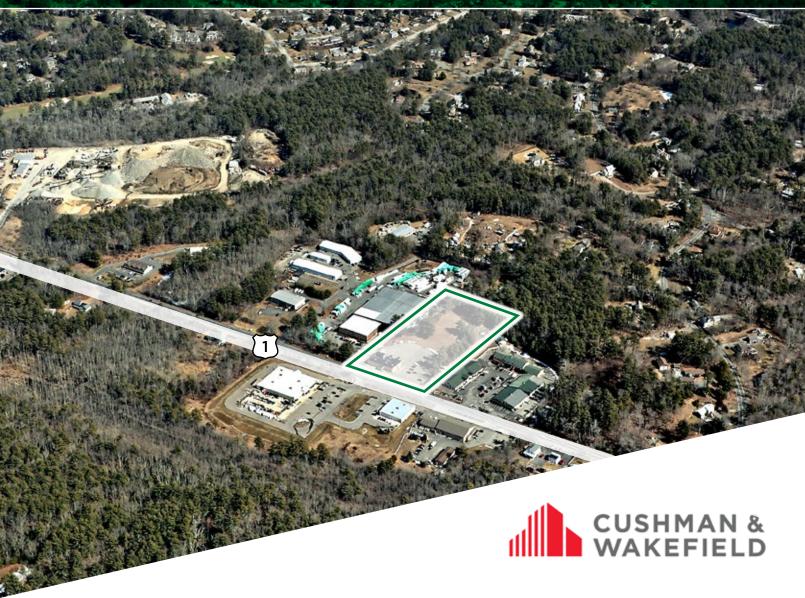

# **Executive Summary**

Cushman & Wakefield's Multi-Family Advisory Group is pleased to present for sale **81 TURNPIKE RD**, a 3.0-acre prime development site opportunity located in the highly desirable town of Ipswich, MA. Currently improved with 7,134 +/-square feet of restaurant/retail space, the property presents a variety of redevelopment opportunities, including apartments, condominiums, senior living, assisted living, hotel, industrial, retail, mixed use, and commercial development. Situated directly off Route 1 and less than five miles from the Ipswich Commuter Rail Station on the MBTA's Newburyport/Rockport line, 81 Turnpike Rd offers an opportunity for an investor or developer to enter a highly sought-after suburban market.

# TRANSIT ORIENTED LOCATION

81 Turnpike Rd is located directly on Route 1 and is less than 4 miles from I-95, one of Greater New England's major thoroughfares. Additionally, the site is approximately a 10-minute drive from the Ipswich Commuter Rail Station on the MBTA's Newburyport/Rockport line, which offers just under an hour ride to Boston's North Station.