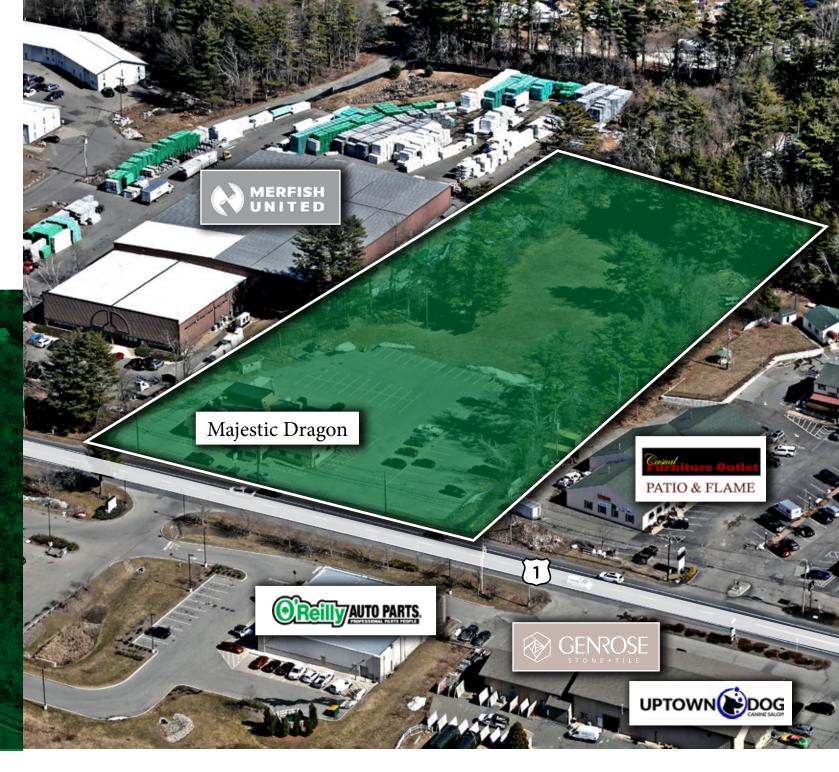

# **Executive Summary**

Cushman & Wakefield's Multi-Family Advisory Group is pleased to present for sale **81 TURNPIKE RD**, a 3.0-acre prime development site opportunity located in the highly desirable town of Ipswich, MA. Currently improved with 7,134 +/-square feet of restaurant/retail space, the property presents a variety of redevelopment opportunities, including apartments, condominiums, senior living, assisted living, hotel, industrial, retail, mixed use, and commercial development. Situated directly off Route 1 and less than five miles from the Ipswich Commuter Rail Station on the MBTA's Newburyport/Rockport line, 81 Turnpike Rd offers an opportunity for an investor or developer to enter a highly sought-after suburban market.