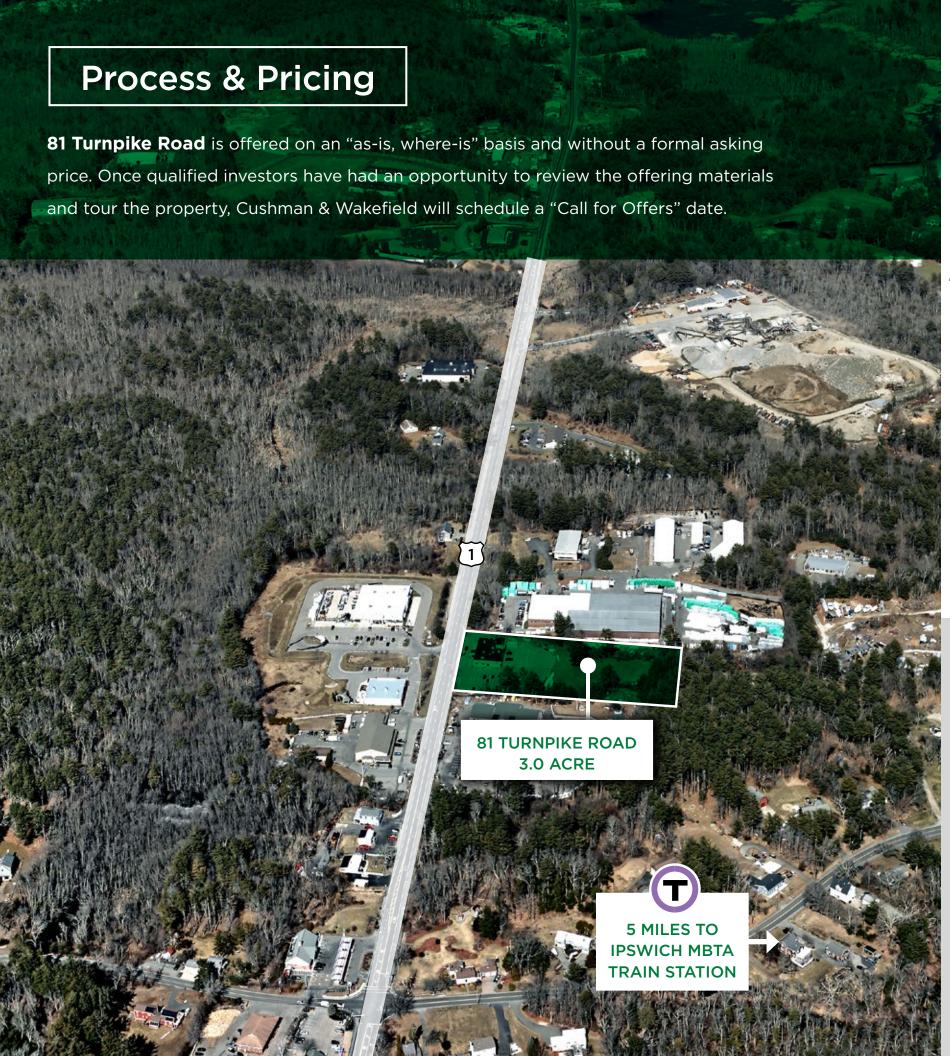

# **Executive Summary**

Cushman & Wakefield's Multi-Family Advisory Group is pleased to present for sale **81 TURNPIKE RD**, a 3.0-acre prime development site opportunity located in the highly desirable town of Ipswich, MA. Currently improved with 7,134 +/-square feet of restaurant/retail space, the property presents a variety of redevelopment opportunities, including apartments, condominiums, senior living, assisted living, hotel, industrial, retail, mixed use, and commercial development. Situated directly off Route 1 and less than five miles from the Ipswich Commuter Rail Station on the MBTA's Newburyport/Rockport line, 81 Turnpike Rd offers an opportunity for an investor or developer to enter a highly sought-after suburban market.

# TRANSIT ORIENTED LOCATION

81 Turnpike Rd is located directly on Route 1 and is less than 4 miles from I-95, one of Greater New England's major thoroughfares. Additionally, the site is approximately a 10-minute drive from the Ipswich Commuter Rail Station on the MBTA's Newburyport/Rockport line, which offers just under an hour ride to Boston's North Station.